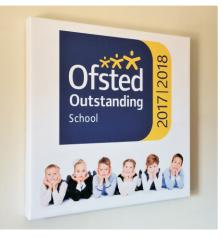

## FASTER DELIVERY TIMES

We have worked hard to improve our production times and can now offer our Full Colour Canvas Prints with new faster delivery times

We offer a new range of printed canvas frames. We use the finest kiln dried 38mm pine wood frames which come from sustainable farmed wood stocks we print and hand stretch each canvas to perfection.

Using a high quality 310gsm poly/cotton canvas blend we use the very latest printing technology to achieve stunning results. Canvas prints are a s tylish way to display your photographs, your school rules & values, to display your school logo, as a welcome to sign or even to celebrate & promote our British Values. The possibilities are endless. Available in a wide range of sizes we offer our **FREE** No Obligation Design & Quotation Service so you can see what your new canvas print will look like before placing your order.