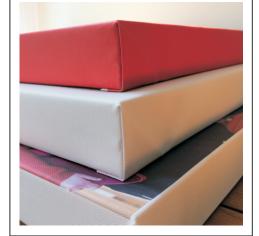

### Wall Mounted Canvas Prints

38mm Kiln Dried Pine Gallery Frames with a 300gsm Satin-Matte Poly/Cotton Full Colour Canvas Print

| 10" x 10" (254 x 254mm) | £25.00+  |
|-------------------------|----------|
| 10" x 12" (254 x 305mm) | £27.00+  |
| 10" x 14" (254 x 356mm) | £31.00+  |
| 10" x 16" (254 x 406mm) | £35.00+  |
| 10" x 19" (254 x 483mm) | £40.00+  |
| 10" x 20" (254 x 508mm) | £42.00+  |
| 10" x 30" (254 x 762mm) | £60.00+  |
| 12" x 12" (305 x 305mm) | £29.00+  |
| 12" x 14" (305 x 356mm) | £33.00+  |
| 12" x 16" (305 x 406mm) | £37.00+  |
| 12" x 19" (305 x 483mm) | £44.00+  |
| 12" x 20" (305 x 508mm) | £46.00+  |
| 12" x 30" (305 x 762mm) | £68.00+  |
| 14" x 14" (356 x 356mm) | £36.00+  |
| 14" x 16" (356 x 406mm) | £39.00+  |
| 14" x 19" (356 x 483mm) | £46.00+  |
| 14" x 20" (356 x 508mm) | £48.00+  |
| 14" x 30" (356 x 762mm) | £70.00+  |
| 16" x 16" (406 x 406mm) | £42.00+  |
| 16" x 19" (406 x 483mm) | £49.00+  |
| 16" x 20" (406 x 508mm) | £53.00+  |
| 16" x 30" (406 x 762mm) | £76.00+  |
| 19" x 19" (483 x 483mm) | £55.00+  |
| 19" x 20" (483 x 508mm) | £58.00+  |
| 19" x 30" (483 x 762mm) | £84.00+  |
| 20" x 20" (508 x 508mm) | £61.00+  |
| 24" x 24" (610 x 610mm) | £95.00+  |
| 24" x 36" (610 x 915mm) | £120.00+ |
| 30" x 30" (762 x 762mm) | £130.00+ |
| 36" x 36" (915 x 915mm) | £145.00+ |

#### **Our Prices Include:**

Free initial design and any amendments until you are **100%** happy to proceed with your chosen design. Manufacture of canvas frame with hanging wire or sawtooth hangers as required.