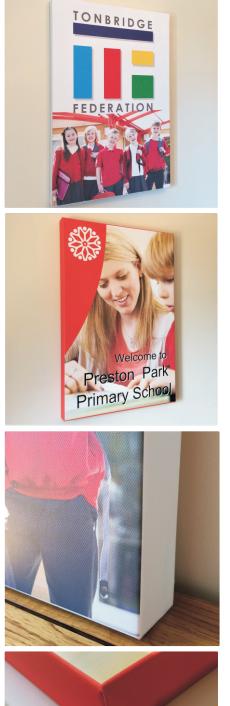

## FASTER DELIVERY TIMES

We have worked hard to improve our production times and can now offer our Full Colour Canvas Prints with new faster delivery times

We offer a new range of printed canvas frames. We use the finest kiln dried 38mm pine wood frames which come from sustainable farmed wood stocks we print and hand stretch each canvas to perfection.

Using a high quality 310gsm poly/cotton canvas blend we use the very latest printing technology to achieve stunning results. Canvas prints are a s tylish way to display your photographs, your school rules & values, to display your school logo, as a welcome to sign or even to celebrate & promote our British Values. The possibilities are endless. Available in a wide range of sizes we offer our **FREE** No Obligation Design & Quotation Service so you can see what your new canvas print will look like before placing your order.